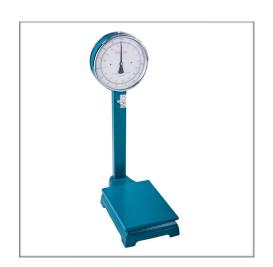

# TTZ MANUAL SCALE



### **Features**

Having such advantages as automatically indicating the measuring readings, stable function, exact indicated values, easy operation and convenient maintenance, TTZ model platform spring dial scale is applicable to many fields like industrial enterprise, commerce, communication and transportation, etc. The series of products are with legible scale, easy read and rapid measurement.



## Specification

| Model           | TTZ-50                            | TTZ-200   | TTZ-500   | TTZ-1000  |
|-----------------|-----------------------------------|-----------|-----------|-----------|
| Capacity ( Kg ) | 50                                | 200       | 500       | 1000      |
| Division ( Kg ) | 0.1                               | 0.5       | 1         | 2         |
| Display         | Analoge Kg. in Black / Lb. in Red |           |           |           |
| Pan Size ( mm ) | 400 X 300                         | 600 X 450 | 600 X 450 | 800 X 600 |
| Wheels          | NO                                | Yes       | YES       | YES       |

## **Product Photo**









#### **Alshawi Trading Est.**

Tel: 973-17-550019 Fax: 973-17-555108 www.Alshawitaring.com info@Alshawita