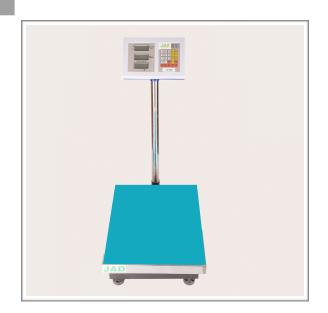

# YZ PRICE SCALE



### **Features**

- Light weight, strong body with stainless Steel pan.
- Weight / unit price / total price / Function.
- Auto shutoff / Auto Back light.
- User Friendly, big readable numbers.
- Battery Life 200 hours with backlight open.
- Ideal for applications including retailing of fruits and vegetables, meat and cheese, delicatessens confectionery, coffee & tea.



## Specification

| Model           | YZ-100                            | YZ-300    |
|-----------------|-----------------------------------|-----------|
| Capacity ( Kg ) | 100                               | 300       |
| Division (g)    | 2                                 | 5         |
| Display         | LCD with green Backlight          |           |
| Pan Size ( mm ) | 300 X 400                         | 400 X 500 |
| Power Supply    | Rechargeable Battery / 220V- 50Hz |           |

## **Product Photo**









#### **Alshawi Trading Est.**

Tel: 973-17-550019 Fax: 973-17-555108 www.Alshawitaring.com info@Alshawitaring.com