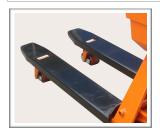

## Specification

| Model            | PT3000                           |
|------------------|----------------------------------|
| Capacity ( Kg )  | 3000                             |
| Division ( Kg )  | 5                                |
| Display          | LCD Green backlight              |
| Fork Size ( mm ) | 1170 X 530                       |
| Power Supply     | Rechargeable Battery / 220V-50hz |