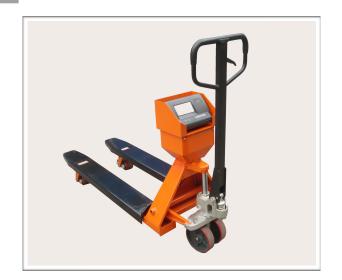

### **Product Photo**

#### **Features**

- Strong Steel Structure.
- Moved easily to different locations in which one needs to weight.
- Indicator clear readable numbers with digital filters
- Full range tare, Zero, Kg., Lb., Functions.
- Ideal for shipping and receiving areas, production, packaging, General commercial and industrial weighing applications..

## Specification

| Model            | PT3000                           |
|------------------|----------------------------------|
| Capacity ( Kg )  | 3000                             |
| Division ( Kg )  | 5                                |
| Display          | LCD Green backlight              |
| Fork Size ( mm ) | 1170 X 530                       |
| Power Supply     | Rechargeable Battery / 220V-50hz |