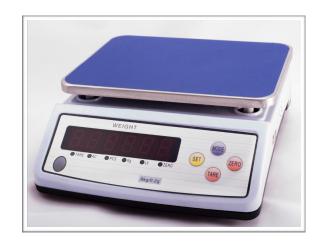

# NWPH Weighing Scale



#### **Features**

- LED Display.
- High back ABS housing and stainless steel weighing pan.
- Zero / Tare / Kg. / Lb. / Pcs / Functions.
- Battery life 160 working hours.
- Auto shut off on saving.
- For using and family run-shop, factories, Schools, offices, household and a wide range of other the Various weighing applications.



## Specification

| Model           | NWPH-3K                                       | NWPH-6K | NWPH-15K |
|-----------------|-----------------------------------------------|---------|----------|
| Capacity ( Kg ) | 3                                             | 6       | 15       |
| Division (g)    | 0.1                                           | 0.2     | 0.5      |
| Display         | Red LED Light                                 |         |          |
| Pan Size ( mm ) | 250 X 190                                     |         |          |
| Dimensions      | 295 X 138 X340                                |         |          |
| Power Supply    | Rechargeable Battery / Ac power 220V - 50 Hz. |         |          |

### **Product Photo**









#### **Alshawi Trading Est.**

Tel: