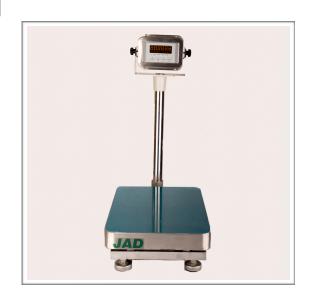

# JW Water-Proof Scale



### **Features**

- The highest level of dust and water-proofing
- Ultimate protection against the effect of condensation
- Rugged and adjustable in Indicator brackets
- Bright red LED display
- Stainless steel weighing pan, Frame, & load cell.
- Ideal for applications including high humidity surrounding of food or seafood markets, food processing factories or any other use.



## Specification

| Model           | JW3040                            | JW3545    | JW4050    |
|-----------------|-----------------------------------|-----------|-----------|
| Capacity ( Kg ) | 100                               | 150       | 300       |
| Division ( Kg ) | 0.01                              | 0.05      | 0.05      |
| Display         | Red LED Light                     |           |           |
| Pan Size ( mm ) | 300 X 400                         | 350 X 450 | 400 X 500 |
| Power Supply    | Rechargeable battery / 220V-50 Hz |           |           |

## **Product Photo**









#### **Alshawi Trading Est.**

Tel: 973-17-550019 Fax: 973-17-555108 www.Alshawitaring.com info@Alshawitaring.com