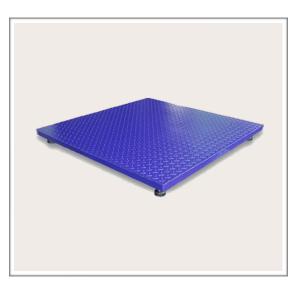

# JFFloor Scale

#### Features

- Customized sizes available.
- Four pieces shear beam load cell.
- Project Diamond safety treated plate steel deck.
- Water proof junction box for a longer service life.
- Single point Linear calibration.
- Idea for applications including weighing of goods in factories, warehouses, queries, harbors, worksites or any other use.

### **Product Photo**