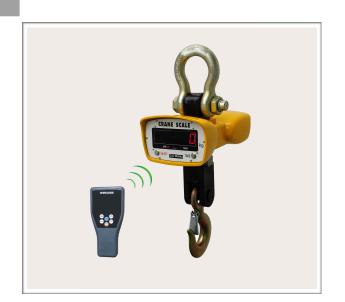

# JCCRANE SCALE



### **Features**

- Strong Steel structure
- Super bright 5 digit red LED light
- Wireless remoter control Hold, Tare, Zero, Total Functions.
- Unit including : kg / lb.
- Auto shut off for power saving.
- Economical solution for many simple weighing needs



## Specification

| Model                | JC5000+RC                        | JC10,000+RC | JC20,000+RC |
|----------------------|----------------------------------|-------------|-------------|
| Capacity ( Kg )      | 5000                             | 10,000      | 20,000      |
| Division ( Kg )      | 40                               | 100         | 200         |
| Display              | Red LED Light                    |             |             |
| Hook Diameter ( mm ) | 60                               | 70          | 100         |
| Power Supply         | Rechargeable Battery / 220V-50Hz |             |             |

## **Product Photo**









#### **Alshawi Trading Est.**

Tel: 973-17-550019 Fax: 973-17-555108 www.Alshawitaring.com info@Alshawitaring.com