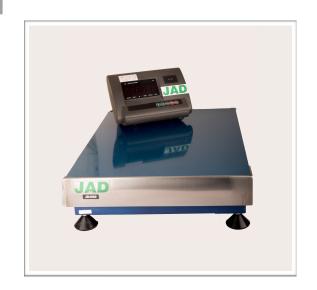

# JBBENCH SCALE



### **Features**

- Strong structure for durable performance.
- Display can be fixed on Pole / Wall Optional.
- Removable stainless Steel pan.
- Reliable & durable
- Strong well studied load cell
- Ideal for shipping and receiving areas, production, packaging, General commercial and industrial weighing applications.



## Specification

| Model           | JB4050                              | JB5070    |
|-----------------|-------------------------------------|-----------|
| Capacity ( Kg ) | 300                                 | 600       |
| Division ( Kg ) | 0.5                                 | 0.5       |
| Display         | Red LED Light                       |           |
| Pan Size ( mm ) | 400 X 500                           | 500 X 700 |
| Power Supply    | Rechargeable Battery / 220V - 50Hz. |           |

## **Product Photo**









#### **Alshawi Trading Est.**

Tel: 973-17-550019 Fax: 973-17-555108 www.Alshawitaring.com info@Alshawitaring.com