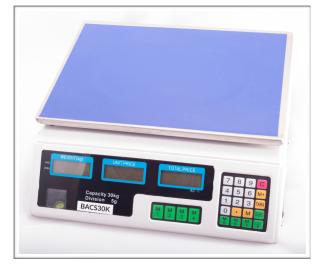

# BACSPrice Computing Scale Weighing Equipments

- Easy operations, weighing fast and precisely.
- Auto shut off / auto backlight
- Easy to read LCD with Green LED backlight
- Bubble level, adjustable feet overlord and transport devices filter Level option
- Zero / Tare / Unit price / Total price/ Functions
- Ideal for applications including retailing of fruits and vegetables meat and cheese, delicatessens confectionery, coffee & tea

### Specification

| Model            | BACS30K                                     |
|------------------|---------------------------------------------|
| Capacity ( Kg )  | 30                                          |
| Division (g)     | 5                                           |
| Display          | LCD with Green Light                        |
| Pan Size ( mm )  | 340 X 230 mm                                |
| Dimension ( mm ) | 385 X 378 X133                              |
| Power Supply     | Rechargeable Battery / Ac power 220V - 50hz |

#### Product Photo